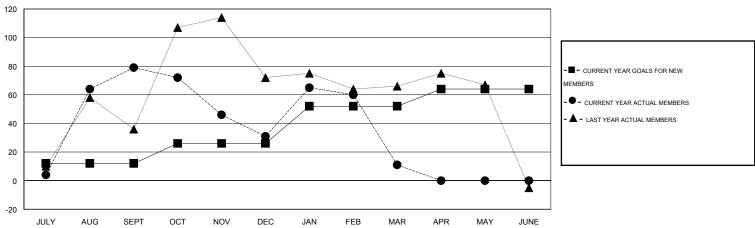

#### GOALS AND ACTUAL MEMBERS CUMULATIVE

| DROPPED CLUBS: 1  DROPPED MEMBERS |     | 54 CLUBS OF 77 ADDED 1 OR MORE<br>NEW MEMBERS | GENDER DISTRIBUTION           MALE         1,137 (67.36%)           FEMALE         551 (32.64%) |            |  |
|-----------------------------------|-----|-----------------------------------------------|-------------------------------------------------------------------------------------------------|------------|--|
| DECEASED                          | 14  | CLICK HERE FOR HEALTH                         |                                                                                                 | 222        |  |
| CLUB CANCELLED                    | 35  | CLICK HERE FOR HEALTH ASSESSMENT DATA         | FAMILY UNIT MEMBERS                                                                             | 302<br>145 |  |
| OTHER                             | 181 | - COLOGINATION STATES                         | HEAD OF HOUSEHOLD                                                                               |            |  |
| TOTAL                             | 230 |                                               | NON-HEAD OF HOUSEHOLD                                                                           | 157        |  |

# SMT: John Muller LOCATION AUSTRALIA GMT CA 7

|                       |                  | Clubs     |                  |                  |                       |                    | Members                             |                    |                  |
|-----------------------|------------------|-----------|------------------|------------------|-----------------------|--------------------|-------------------------------------|--------------------|------------------|
| RESULTS FOR 2014-2015 |                  |           |                  |                  | RESULTS FOR 2014-2015 |                    |                                     |                    |                  |
| QUARTER               | NEW CLUB<br>GOAL | NEW CLUBS | DROPPED<br>CLUBS | NET<br>GAIN/LOSS | QUARTER               | NEW MEMBER<br>GOAL | CHARTER AND<br>NEW MEMBERS<br>ADDED | DROPPED<br>MEMBERS | NET<br>GAIN/LOSS |
| JULY/AUG/SEPT         | 1                | 2         | 0                | 2                | JULY/AUG/SEPT         | 12                 | 122                                 | 43                 | 79               |
| OCT/NOV/DEC           | 0                | 0         | 0                | 0                | OCT/NOV/DEC           | 14                 | 46                                  | 94                 | -48              |
| JAN/FEB/MAR           | 1                | 1         | 1                | 0                | JAN/FEB/MAR           | 26                 | 73                                  | 93                 | -20              |
| APR/MAY/JUNE          | 0                | 0         | 0                | 0                | APR/MAY/JUNE          | 12                 | 0                                   | 0                  | 0                |