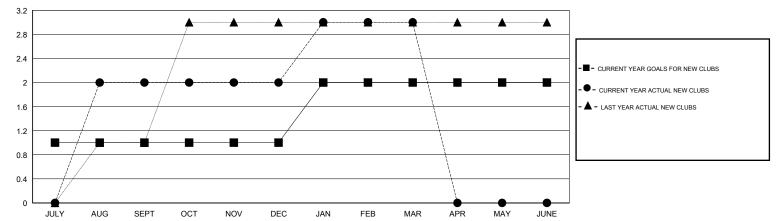

### GOALS AND ACTUAL NEW CLUBS CUMULATIVE

# SMT: John Muller LOCATION AUSTRALIA GMT CA 7

|                       |                  | Clubs     |                  |                  |                       |                    | Members                             |                    |                  |
|-----------------------|------------------|-----------|------------------|------------------|-----------------------|--------------------|-------------------------------------|--------------------|------------------|
| RESULTS FOR 2014-2015 |                  |           |                  |                  | RESULTS FOR 2014-2015 |                    |                                     |                    |                  |
| QUARTER               | NEW CLUB<br>GOAL | NEW CLUBS | DROPPED<br>CLUBS | NET<br>GAIN/LOSS | QUARTER               | NEW MEMBER<br>GOAL | CHARTER AND<br>NEW MEMBERS<br>ADDED | DROPPED<br>MEMBERS | NET<br>GAIN/LOSS |
| JULY/AUG/SEPT         | 1                | 2         | 0                | 2                | JULY/AUG/SEPT         | 12                 | 122                                 | 43                 | 79               |
| OCT/NOV/DEC           | 0                | 0         | 0                | 0                | OCT/NOV/DEC           | 14                 | 46                                  | 94                 | -48              |
| JAN/FEB/MAR           | 1                | 1         | 1                | 0                | JAN/FEB/MAR           | 26                 | 73                                  | 93                 | -20              |
| APR/MAY/JUNE          | 0                | 0         | 0                | 0                | APR/MAY/JUNE          | 12                 | 0                                   | 0                  | 0                |